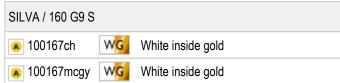

## Product data

Art.-No.: 100167mcgy

Safety class:

Lamp type

Lamp type: QT 14

Power: max. 48 W Eco

Socked: G9

Designer: BRUCK