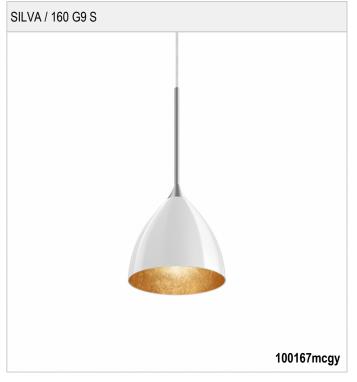

# SILVA / 160 G9 S - PENDANT LUMINAIRES

## SILVA / 160 G9 S

### Design

Surface matt chrome-plated

Lamp head made out of brass

Handblown, clear cristal glass. Internal light-proof lacquering and hand coated with composition gold.

Cover made out of metal incl. easy-to-install mounting socket made out of plastic

## Product data

Art.-No.: 100167mcgy

Safety class:

Lamp type

Lamp type: QT 14

Power: max. 48 W Eco

Socked: G9

Designer: BRUCK