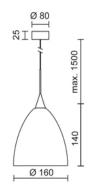

# SILVA / 160 G9 S - PENDANT LUMINAIRES

## SILVA / 160 G9 S

### Design

Surface matt chrome-plated

Lamp head made out of brass

Handblown, clear cristal glass. Internal light-proof lacquering and hand coated with composition gold.

Cover made out of metal incl. easy-to-install mounting socket made out of plastic